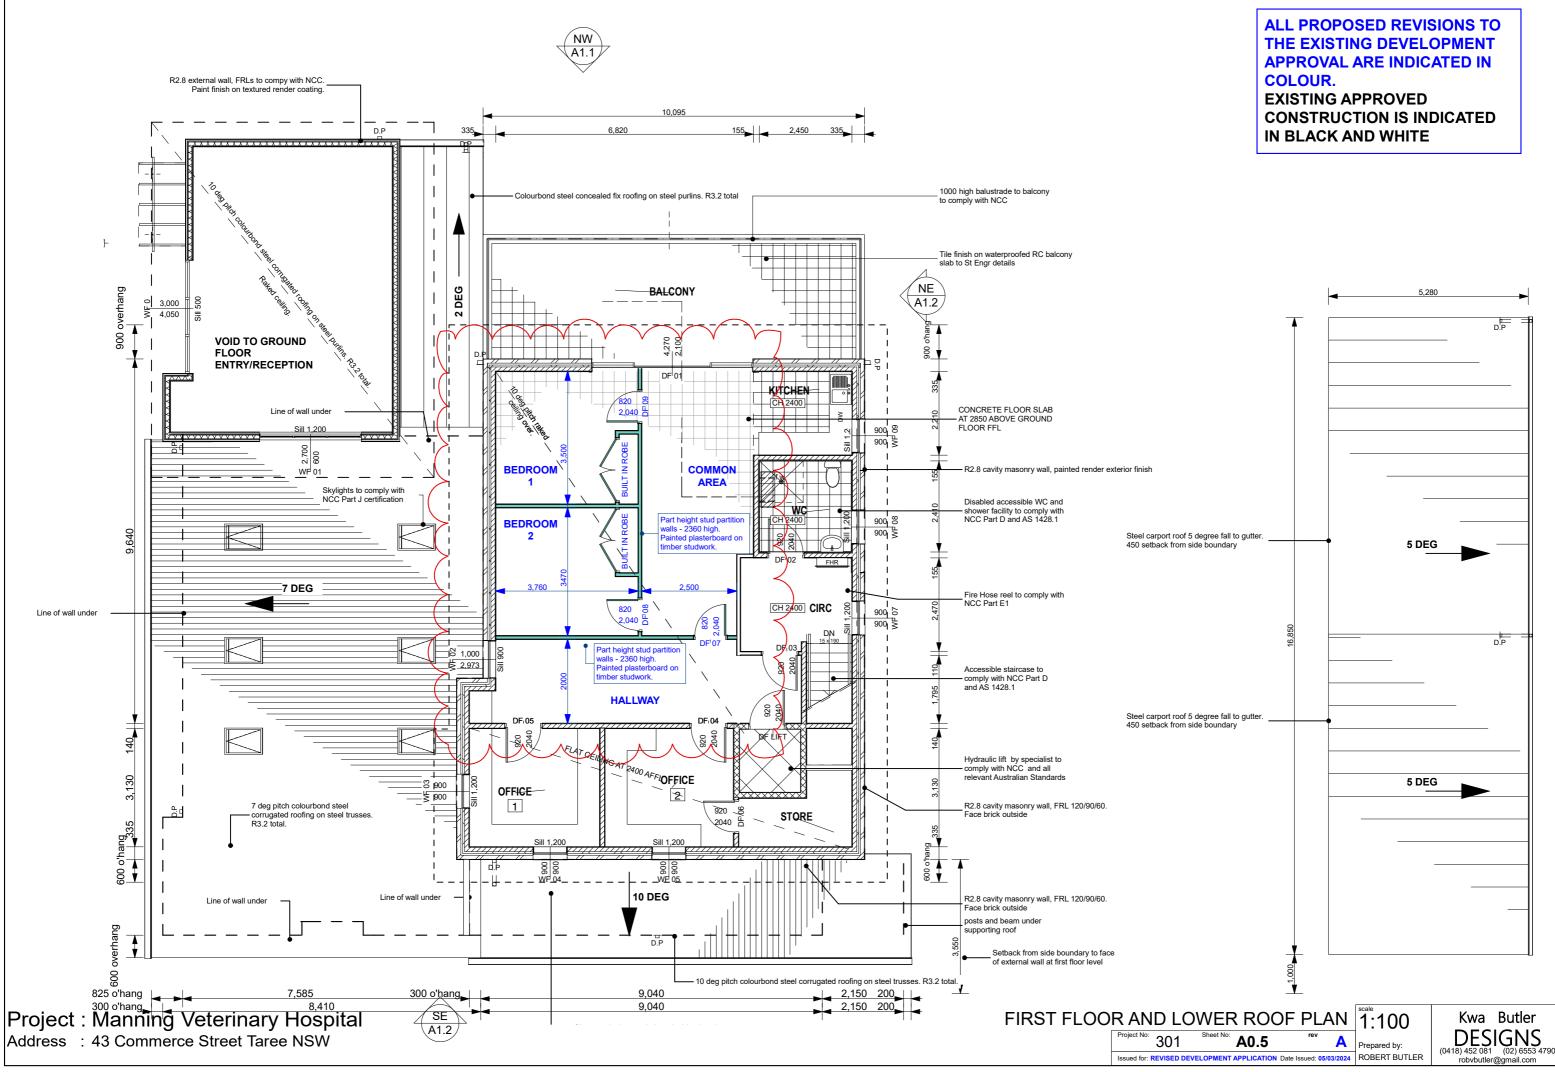

ROOF

8,050

| IPPER ROOF PLAN                                | scale         | Kwa Butler                               |
|------------------------------------------------|---------------|------------------------------------------|
| Sheet No: A0.6 rev                             | Prepared by:  | DESIGNS<br>(0418) 452 081 (02) 6553 4790 |
| EVELOPMENT APPLICATION Date Issued: 05/03/2024 | ROBERT BUTLER | robvbutler@gmail.com                     |

## All dimensions are in millimetres unless otherwise stated. Use figured dimensions only, do not scale.

Plotted On: 9/03/2024

Project No 301

All dimensions are in millimetres unless otherwise stated. Use figured dimensions only, do not scale.

**ALL PROPOSED REVISIONS TO** THE EXISTING DEVELOPMENT **APPROVAL ARE INDICATED IN EXISTING APPROVED** 

CONSTRUCTION IS INDICATED IN BLACK AND WHITE

VIEW FROM CORNER OF COMMERCE STREET AND CORNWALL LANE

## ALL PROPOSED REVISIONS TO THE EXISTING DEVELOPMENT APPROVAL ARE INDICATED IN COLOUR. EXISTING APPROVED CONSTRUCTION IS INDICATED IN BLACK AND WHITE