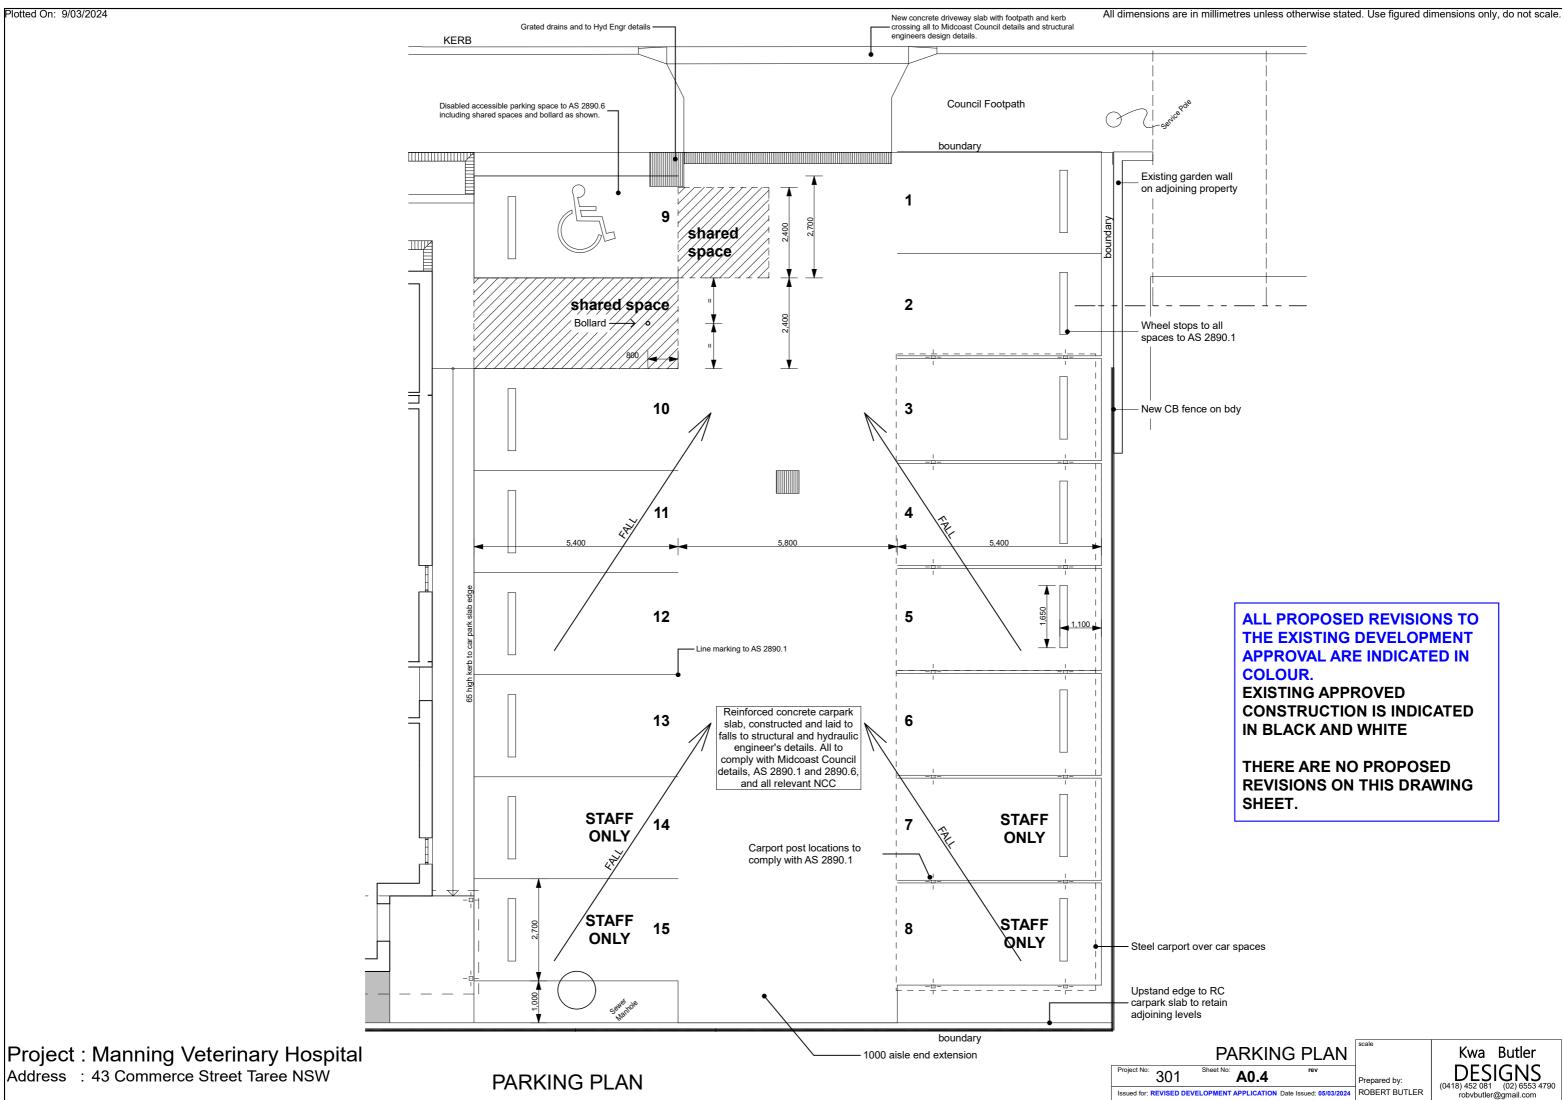

## All dimensions are in millimetres unless otherwise stated. Use figured dimensions only, do not scale.

Plotted On: 9/03/2024

Project No 301

All dimensions are in millimetres unless otherwise stated. Use figured dimensions only, do not scale.

# THERE ARE NO PROPOSED REVISIONS ON THIS DRAWING SHEET.

| 3D views                                       | scale |
|------------------------------------------------|-------|
| Sheet No: A O 4 O rev                          | 1     |
| A0.12                                          |       |
| EVELOPMENT APPLICATION Data locued: 05/03/2024 |       |