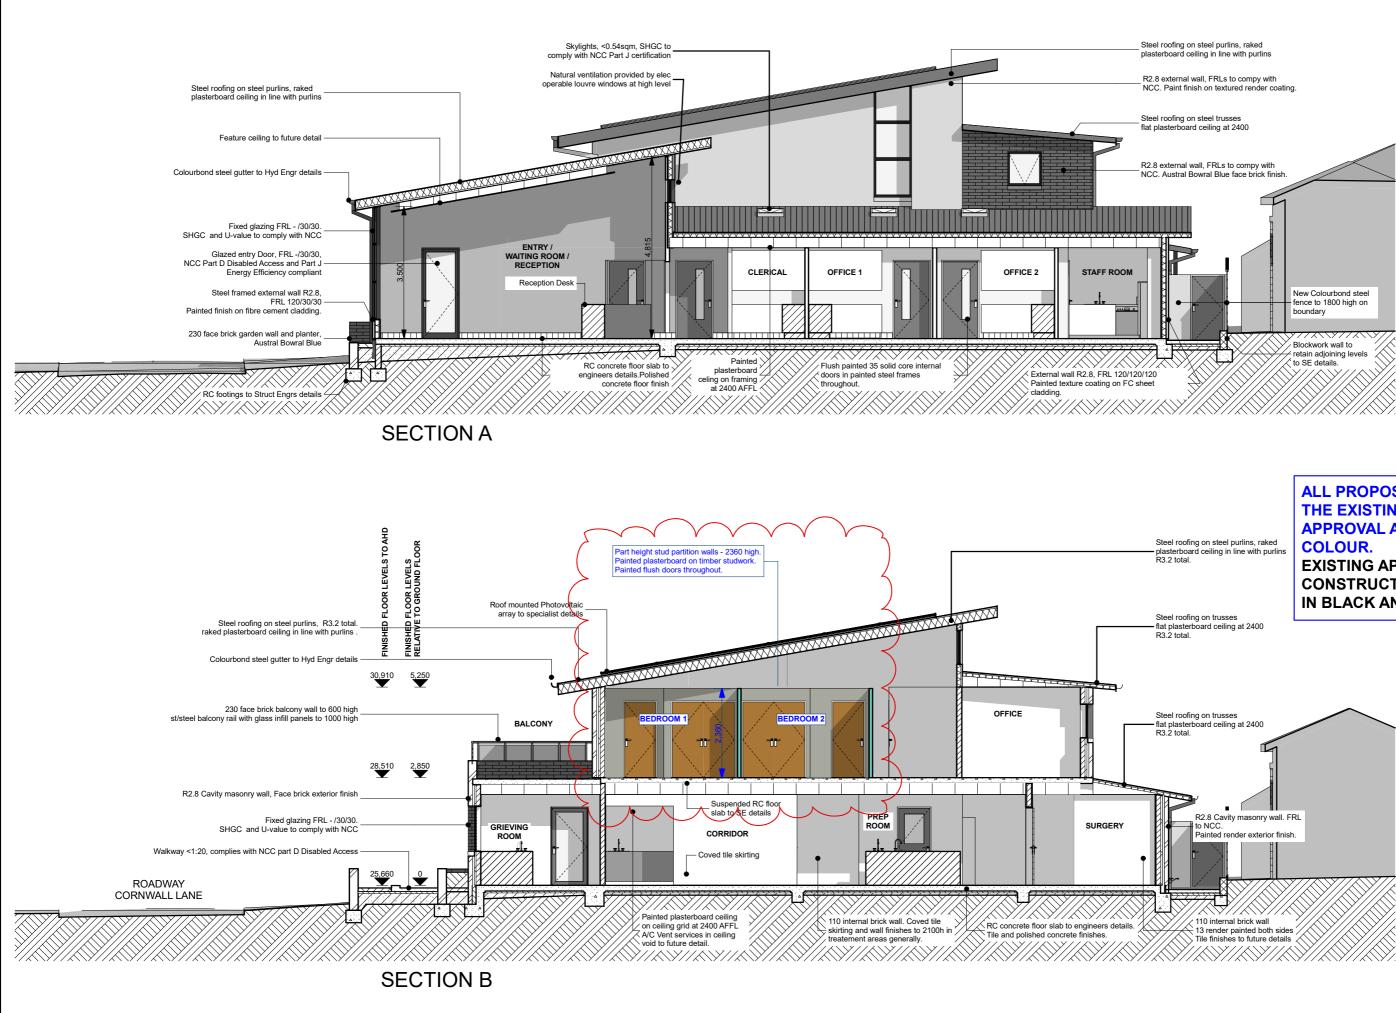

## ALL PROPOSED REVISIONS TO THE EXISTING DEVELOPMENT APPROVAL ARE INDICATED IN COLOUR. EXISTING APPROVED CONSTRUCTION IS INDICATED IN BLACK AND WHITE