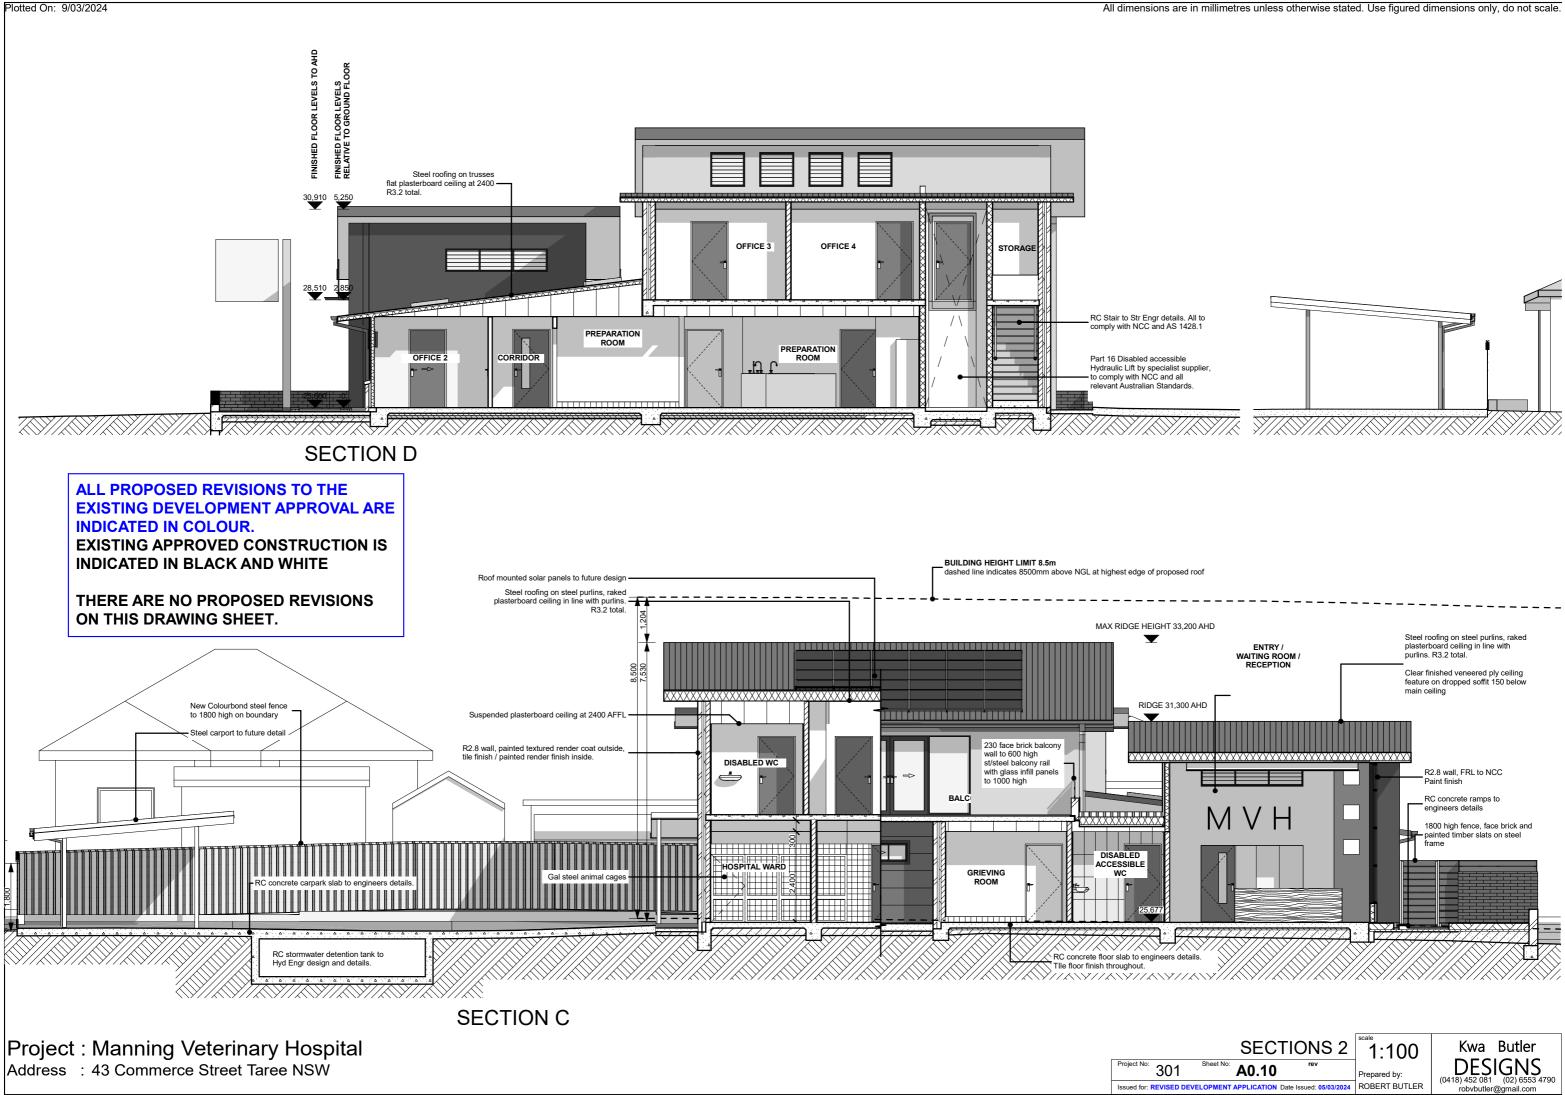

## ALL PROPOSED REVISIONS TO THE EXISTING DEVELOPMENT APPROVAL ARE INDICATED IN COLOUR. EXISTING APPROVED CONSTRUCTION IS INDICATED IN BLACK AND WHITE

# THERE ARE NO PROPOSED REVISIONS ON THIS DRAWING SHEET.

| 3D views                                       | scale |
|------------------------------------------------|-------|
| Sheet No: A O 4 O rev                          | 1     |
| A0.12                                          |       |
| EVELOPMENT APPLICATION Data locued: 05/03/2024 |       |