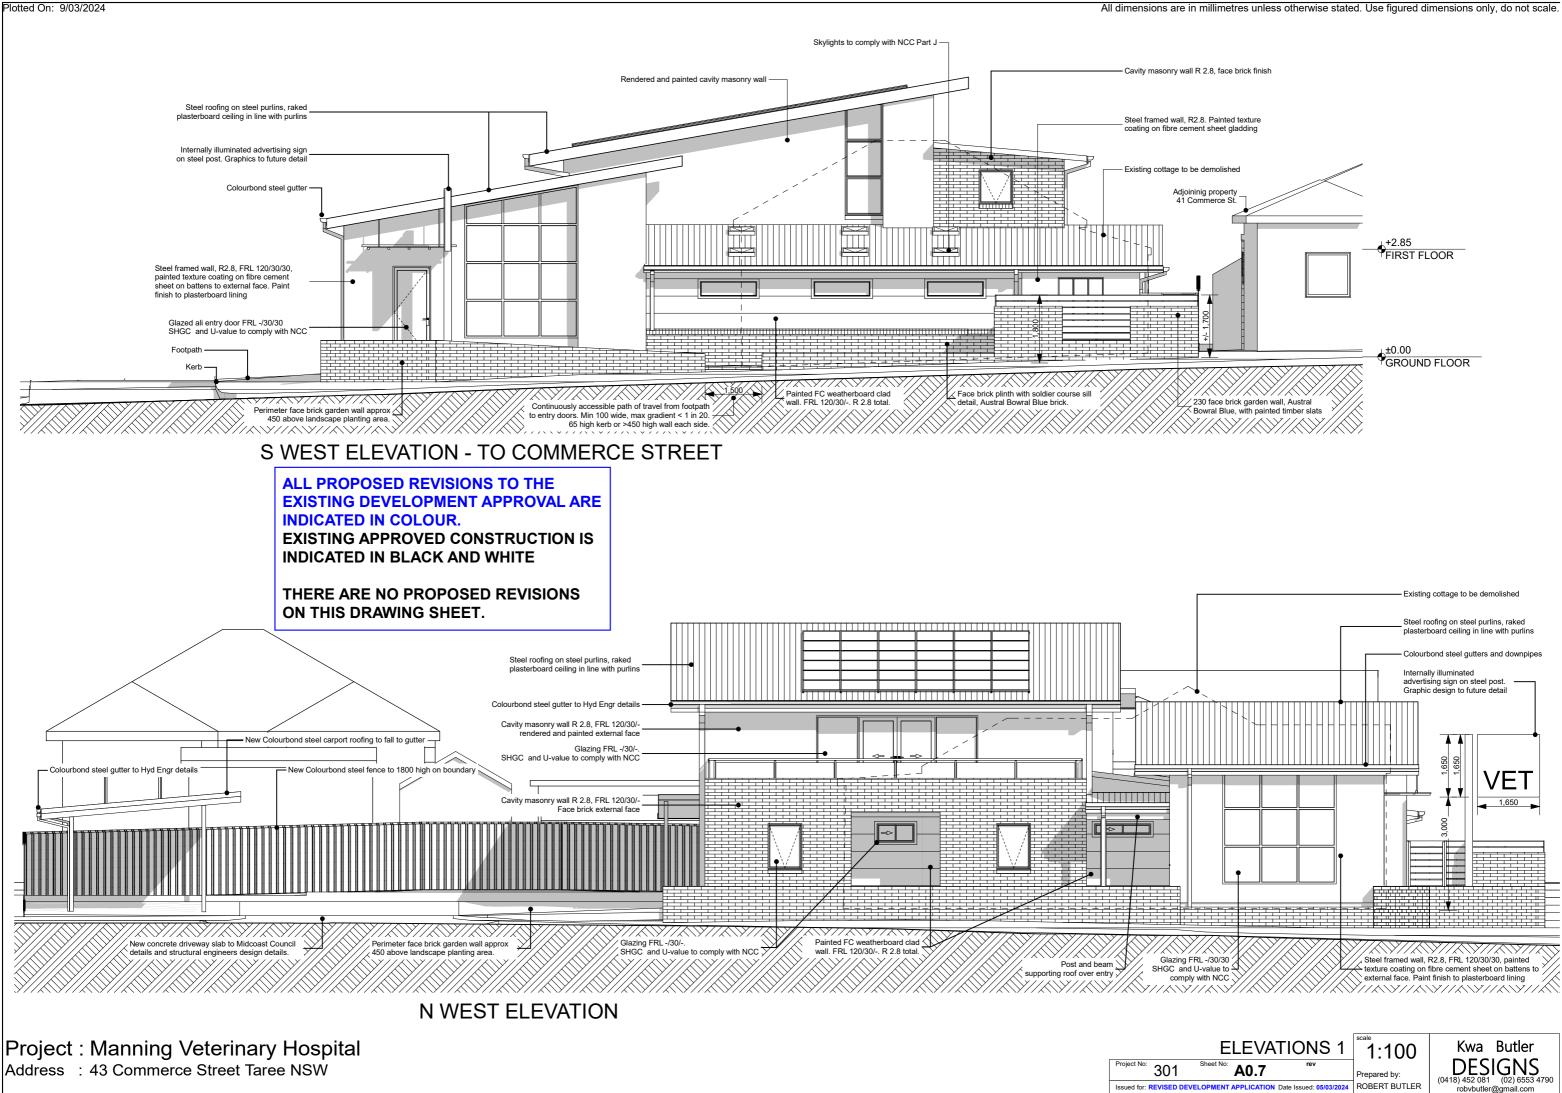

## ALL PROPOSED REVISIONS TO THE EXISTING DEVELOPMENT APPROVAL ARE INDICATED IN COLOUR. EXISTING APPROVED CONSTRUCTION IS INDICATED IN BLACK AND WHITE