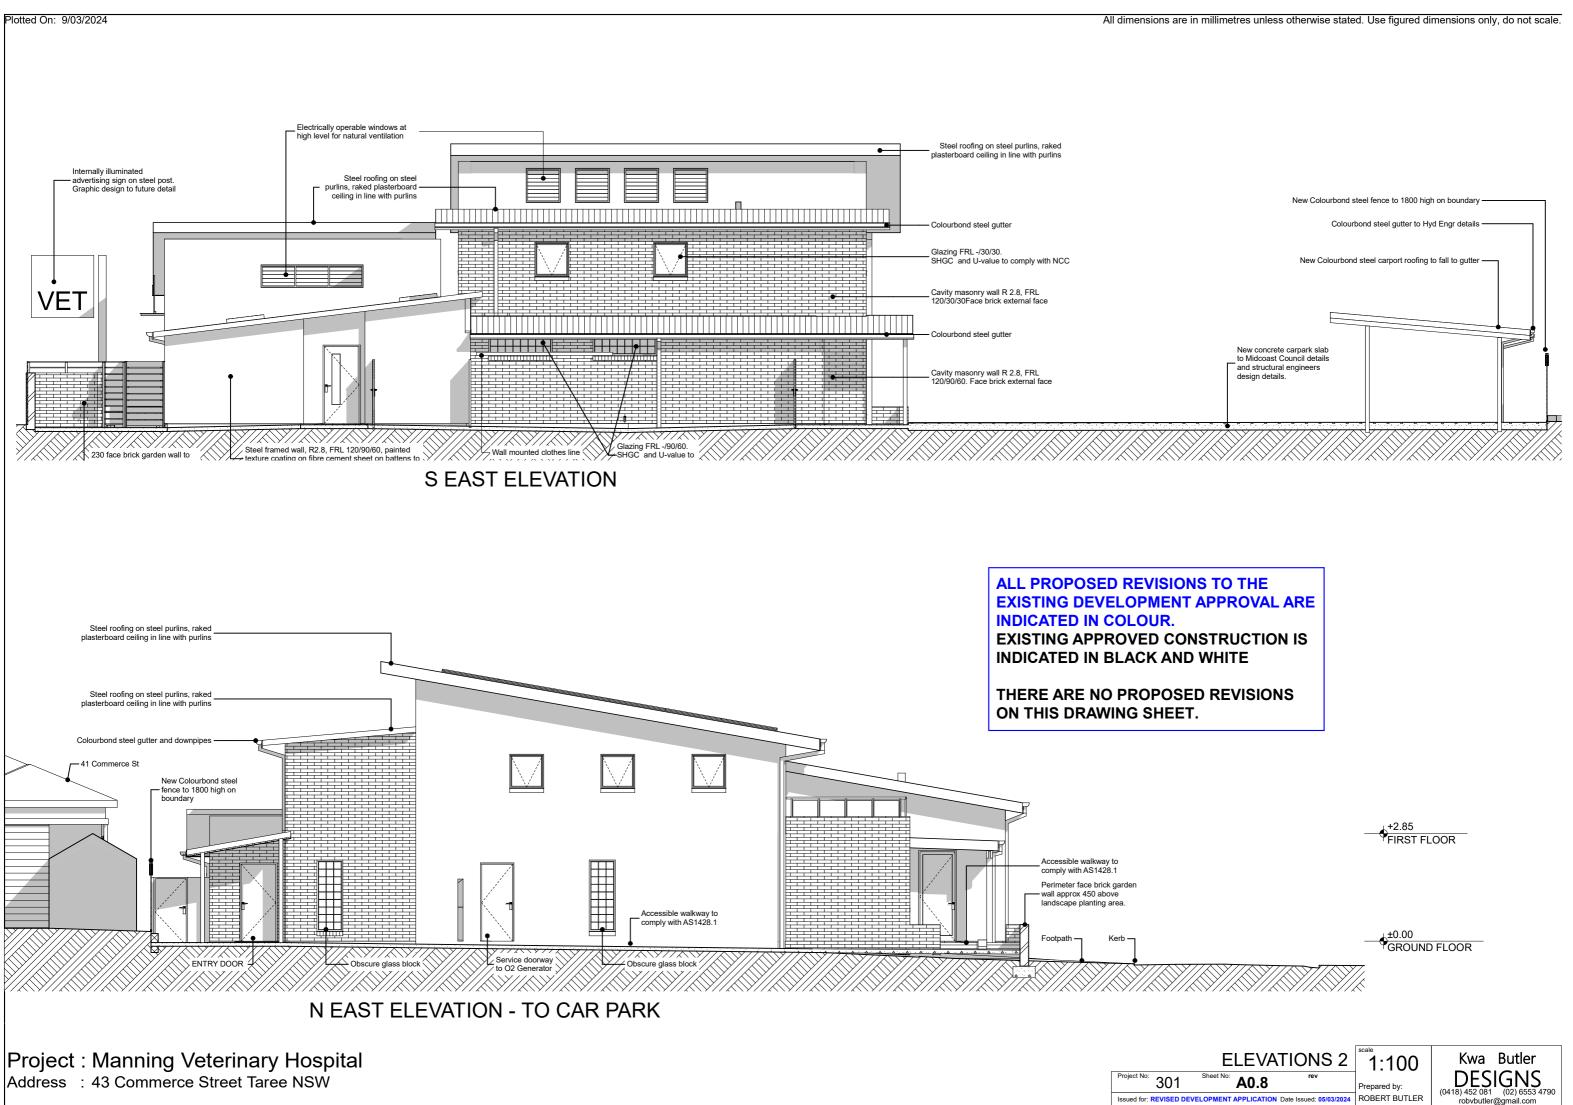

## ALL PROPOSED REVISIONS TO THE EXISTING DEVELOPMENT APPROVAL ARE INDICATED IN COLOUR. EXISTING APPROVED CONSTRUCTION IS INDICATED IN BLACK AND WHITE