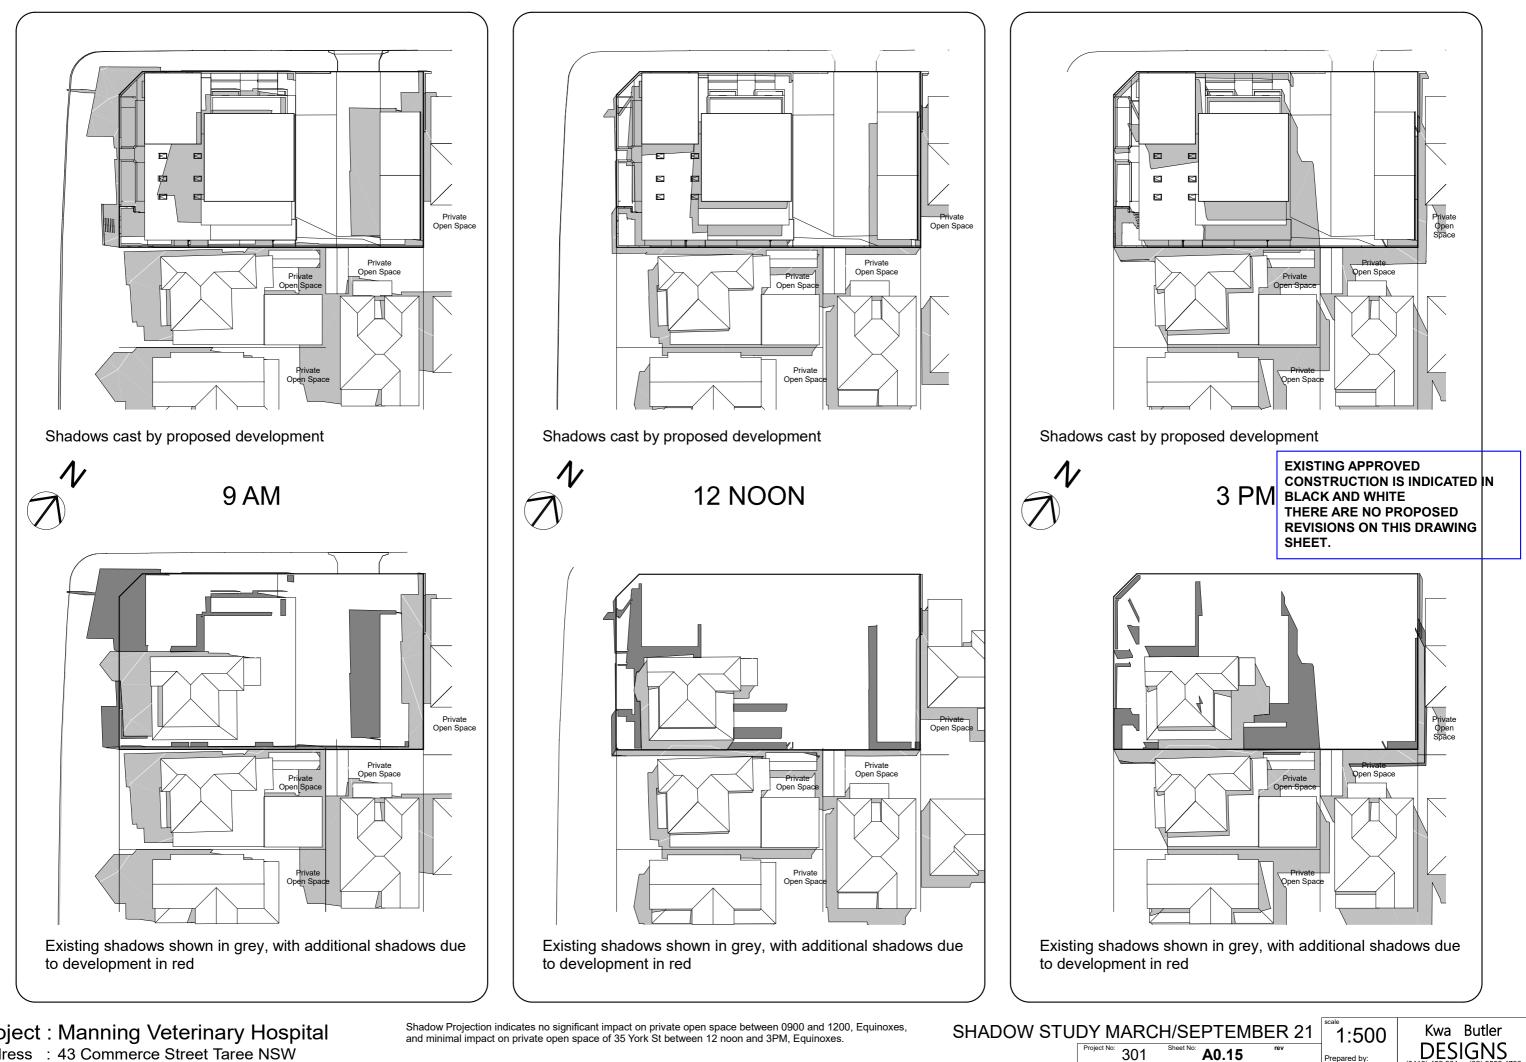

Prepared by: Issued for: REVISED DEVELOPMENT APPLICATION Date Issued: 05/03/2024 ROBERT BUTLER

(0418) 452 081 (02) 6553 4790 robvbutler@gmail.com

Shadow Projection indicates no significant impact on private open space between 0900 and 1200, Equinoxes, and minimal impact on private open space of 35 York St between 12 noon and 3PM, Equinoxes.

Project No:

301

Sheet No

A0.15 Prepared by: Issued for: REVISED DEVELOPMENT APPLICATION Date Issued: 05/03/2024 ROBERT BUTLER

(0418) 452 081 (02) 6553 4790 robvbutler@gmail.com