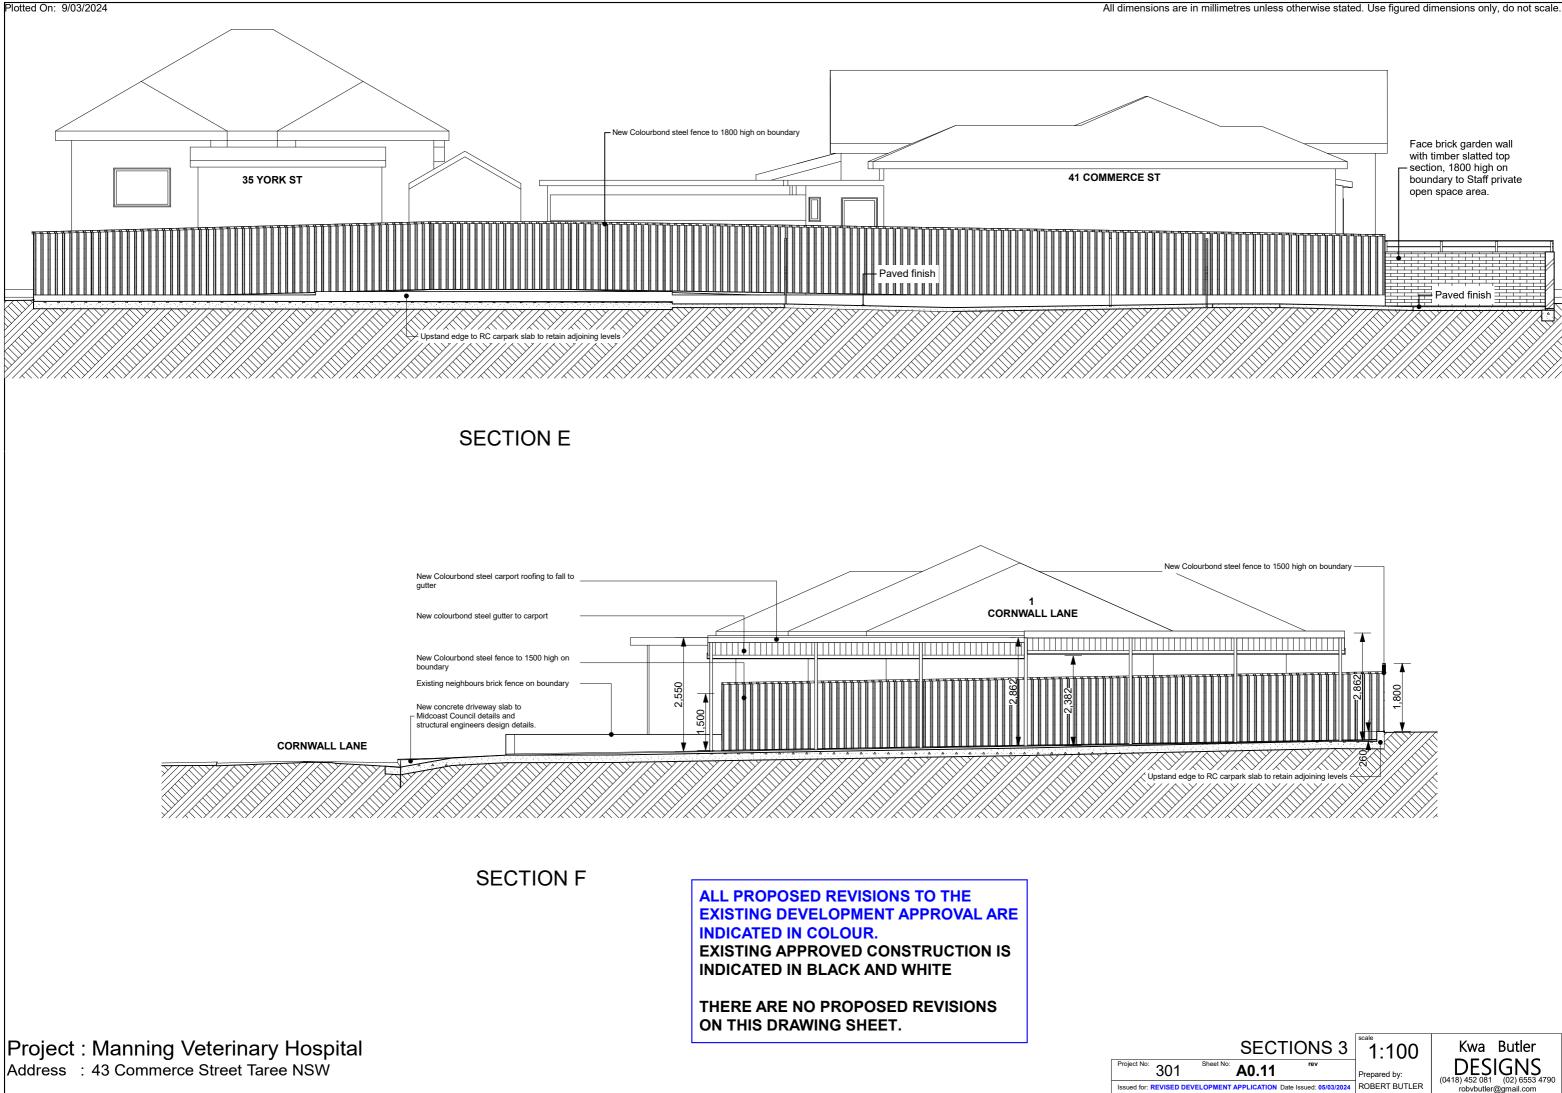

## ALL PROPOSED REVISIONS TO THE EXISTING DEVELOPMENT APPROVAL ARE INDICATED IN COLOUR. EXISTING APPROVED CONSTRUCTION IS INDICATED IN BLACK AND WHITE

# THERE ARE NO PROPOSED REVISIONS ON THIS DRAWING SHEET.

| 3D views                                       | scale |
|------------------------------------------------|-------|
| Sheet No: A O 4 O rev                          | 1     |
| A0.12                                          |       |
| EVELOPMENT APPLICATION Data locued: 05/03/2024 |       |